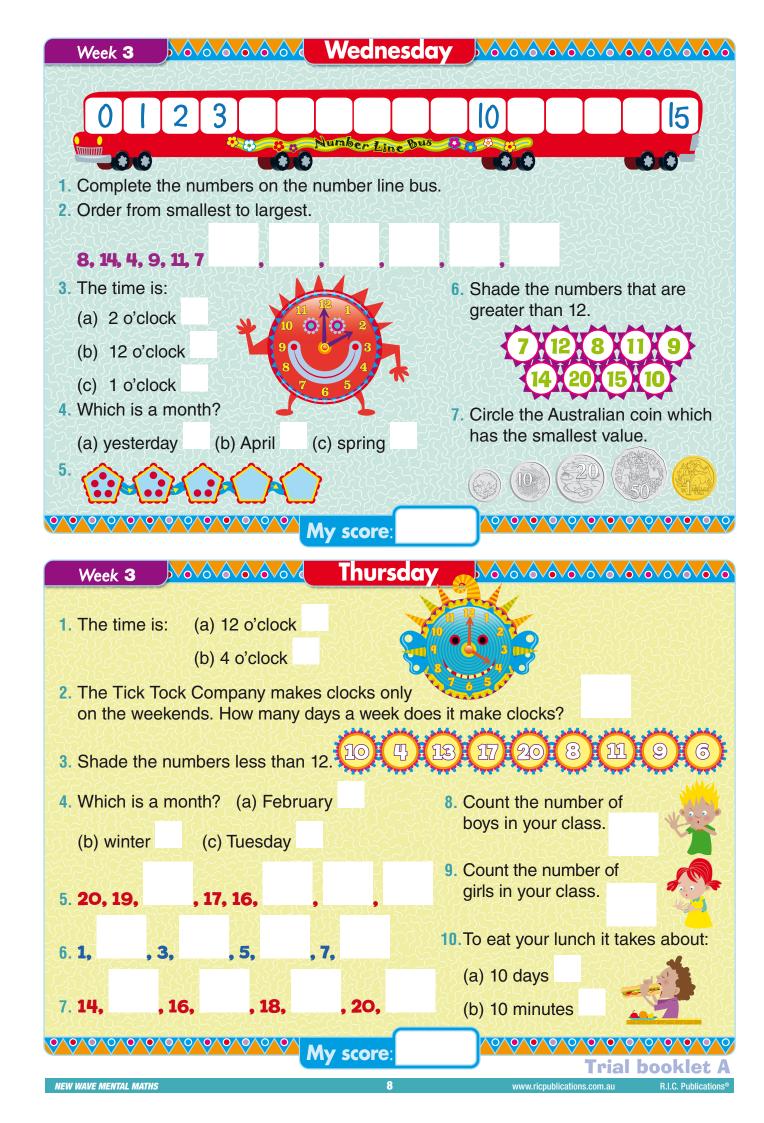

| Tu.     | Tu.     |      | Tu.      | •   | Tu.         |    | Tu.     | Tu.  |         | Tu.      |      | Tu.     |      | Tu.     |    | Tu.     |  |
| M       | >       |      | <b>X</b> |     | <b>&gt;</b> |    | M       | >    |         | 8        |      | >       |      | 8       |    | M       |  |
| Th.     | Th.     |      | Th.      | -   | Th.         |    | Th.     | Th.  |         | Th.      |      | Th.     |      | Th.     |    | Th.     |  |
| ш       | ш       |      | ш        |     | ш           |    | ш       | ш    |         | ш        |      | ш       |      | ш       |    | ш       |  |
|         |         |      |          |     |             |    |         |      |         |          |      |         |      |         |    |         |  |



































## THIS SERIES IS AVAILABLE AT ALL GOOD BOOKSELLERS **CONTACT YOUR SUPPLIER FOR REVIEW COPIES**



Features:

also available

- the development of flexible mental strategies
- · assessment-whole-class and individual
- diagnosis of problem areas
- curriculum links
- answers

New wave mental maths workbooks

| Book A | RIC-170  | 00 978-1-922116-98-7 | \$11.95 |
|--------|----------|----------------------|---------|
| Book B | RIC-1701 | 978-1-9217500-00-7   | \$11.95 |
| Book C | RIC-1702 | 978-1-9217500-01-4   | \$11.95 |
| Book D | RIC-1703 | 978-1-9217500-02-1   | \$11.95 |
| Book E | RIC-1704 | 978-1-9217500-03-8   | \$11.95 |
| Book F | RIC-1705 | 978-1-9217500-04-5   | \$11.95 |
| Book G | RIC-1706 | 978-1-9217500-05-2   | \$11.95 |

New wave mental maths teachers guide

978