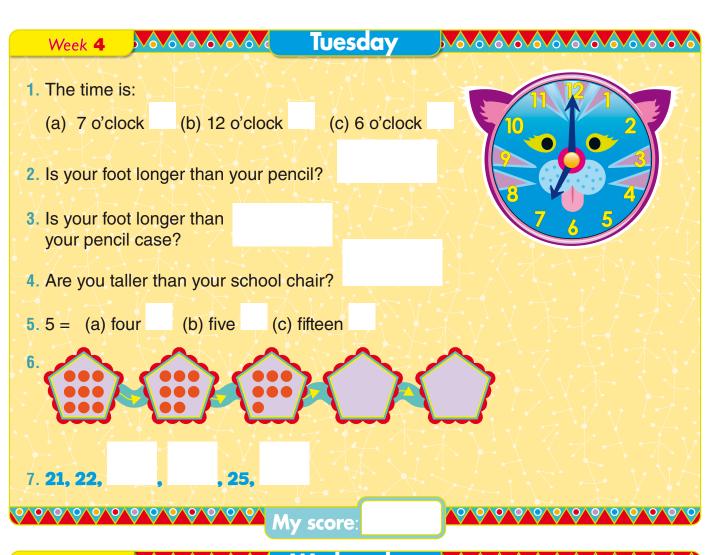

## STUDENT RECORD SHEET

| Date    | Date    |      | Date     | O O | Date        |    | Date    | Date |         | Date     |      | Date    |      | Date    |    | Date    |  |
|---------|---------|------|----------|-----|-------------|----|---------|------|---------|----------|------|---------|------|---------|----|---------|--|
| WEEK 1  | WEEK 2  | ¥ 2  | WEEK 3   | 8   | WEEK 4      | 4  | WEEK 5  | *    | WEEK 6  | WEEK 7   | К 7  | WEEK 8  | 8    | WEEK 9  | 6  | WEEK 10 |  |
| Σ       | Σ       |      | Σ        |     | Σ           |    | Σ       | Σ    |         | Σ        |      | Σ       |      | Σ       |    | Σ       |  |
| Tu.     | Ţ.      |      | Tũ.      | •   | Ţ.          |    | Tu.     | Ţ.   |         | Tu.      |      | Ţī.     |      | Tũ.     |    | Tu.     |  |
| M       | >       |      | 8        |     | >           |    | M       | >    |         | <b>X</b> |      | >       |      | 8       |    | M       |  |
| Th.     | Ę.      |      | Th.      | -   | Th.         |    | Th.     | Ţ.   |         | Th.      |      | Th.     |      | Ţ.      |    | Th.     |  |
| ш       | ш       |      | ш        |     | ш           |    | ш       | Щ    |         | ш        |      | ш       |      | ш       |    | ш       |  |
| Date    | Date    |      | Date     | D   | Date        |    | Date    | Date |         | Date     |      | Date    |      | Date    |    | Date    |  |
| WEEK 11 | WEEK 12 | K 12 | WEEK 13  | 8   | WEEK 14     | 14 | WEEK 15 | W    | WEEK 16 | WEEK 17  | K 17 | WEEK 18 | K 18 | WEEK 19 | 19 | WEEK 20 |  |
| Σ       | Σ       |      | Σ        |     | Σ           |    | Σ       | Σ    |         | Σ        |      | Σ       |      | Σ       |    | Σ       |  |
| Tu.     | Tu.     |      | Tu.      | •   | Tu.         |    | Tu.     | Tu.  |         | Tu.      |      | Tu.     |      | Tu.     |    | Tu.     |  |
| M       | >       |      | <b>X</b> |     | <b>&gt;</b> |    | M       | >    |         | 8        |      | >       |      | 8       |    | M       |  |
| Th.     | Th.     |      | Th.      | -   | Th.         |    | Th.     | Th.  |         | Th.      |      | Th.     |      | Th.     |    | Th.     |  |
| ш       | ш       |      | ш        |     | ш           |    | ш       | ш    |         | ш        |      | ш       |      | ш       |    | ш       |  |
|         |         |      |          |     |             |    |         |      |         |          |      |         |      |         |    |         |  |