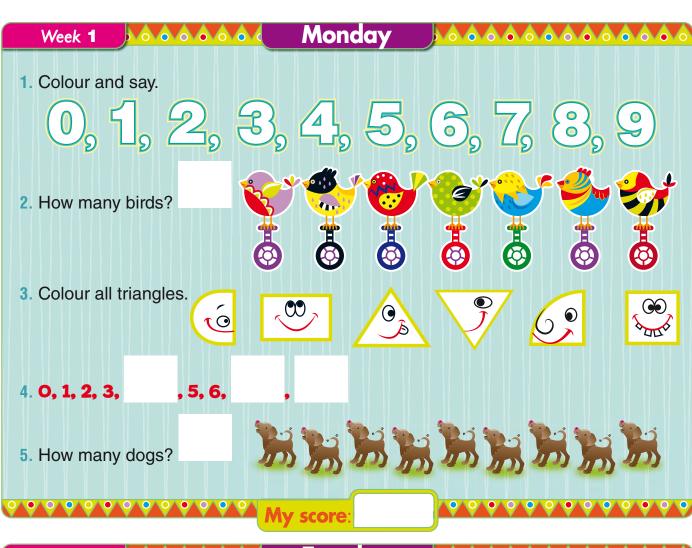

|    | Σ       |  |
| Tu.     | Tu.     |      | Tu.      | •   | Tu.         |    | Tu.     | Tu.  |         | Tu.      |      | Tu.     |      | Tu.     |    | Tu.     |  |
| M       | >       |      | <b>X</b> |     | <b>&gt;</b> |    | M       | >    |         | 8        |      | >       |      | 8       |    | M       |  |
| Th.     | Th.     |      | Th.      | -   | Th.         |    | Th.     | Th.  |         | Th.      |      | Th.     |      | Th.     |    | Th.     |  |
| ш       | ш       |      | ш        |     | ш           |    | ш       | ш    |         | ш        |      | ш       |      | ш       |    | ш       |  |
|         |         |      |          |     |             |    |         |      |         |          |      |         |      |         |    |         |  |



































## THIS SERIES IS AVAILABLE AT ALL GOOD BOOKSELLERS **CONTACT YOUR SUPPLIER FOR REVIEW COPIES**



Features:

also available

- the development of flexible mental strategies
- · assessment-whole-class and individual
- diagnosis of problem areas
- curriculum links
- answers

New wave mental maths workbooks

| Book A | RIC-170  | 00 978-1-922116-98-7 | \$11.95 |
|--------|----------|----------------------|---------|
| Book B | RIC-1701 | 978-1-9217500-00-7   | \$11.95 |
| Book C | RIC-1702 | 978-1-9217500-01-4   | \$11.95 |
| Book D | RIC-1703 | 978-1-9217500-02-1   | \$11.95 |
| Book E | RIC-1704 | 978-1-9217500-03-8   | \$11.95 |
| Book F | RIC-1705 | 978-1-9217500-04-5   | \$11.95 |
| Book G | RIC-1706 | 978-1-9217500-05-2   | \$11.95 |

New wave mental m