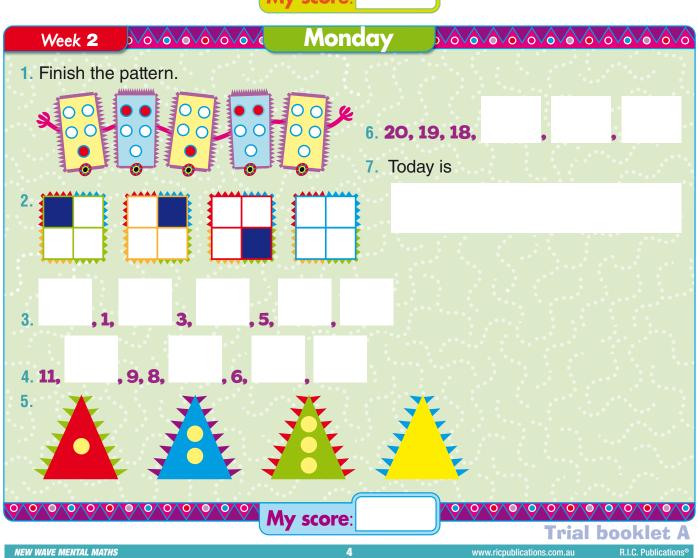

Σ       |  |
| Tu.     | Tu.     |      | Tu.      | •   | Tu.         |    | Tu.     | Tu.  |         | Tu.      |      | Tu.     |      | Tu.     |    | Tu.     |  |
| M       | >       |      | <b>X</b> |     | <b>&gt;</b> |    | M       | >    |         | 8        |      | >       |      | 8       |    | M       |  |
| Th.     | Th.     |      | Th.      | -   | Th.         |    | Th.     | Th.  |         | Th.      |      | Th.     |      | Th.     |    | Th.     |  |
| ш       | ш       |      | ш        |     | ш           |    | ш       | ш    |         | ш        |      | ш       |      | ш       |    | ш       |  |
|         |         |      |          |     |             |    |         |      |         |          |      |         |      |         |    |         |  |



































## THIS SERIES IS AVAILABLE AT ALL GOOD BOOKSELLERS **CONTACT YOUR SUPPLIER FOR REVIEW COPIES**



Features:

also available

- the development of flexible mental strategies
- · assessment-whole-class and individual
- diagnosis of problem areas
- curriculum links
- answers

New wave mental maths workbooks

| Book A | RIC-170  | 00 978-1-922116-98-7 | \$11.95 |
|--------|----------|----------------------|---------|
| Book B | RIC-1701 | 978-1-9217500-00-7   | \$11.95 |
| Book C | RIC-1702 | 978-1-9217500-01-4   | \$11.95 |
| Book D | RIC-1703 | 978-1-9217500-02-1   | \$11.95 |
| Book E | RIC-1704 | 978-1-9217500-03-8   | \$11.95 |
| Book F | RIC-1705 | 978-1-9217500-04-5   | \$11.95 |
| Book G | RIC-1706 | 978-1-9217500-05-2   | \$11.95 |

New wave mental maths teach